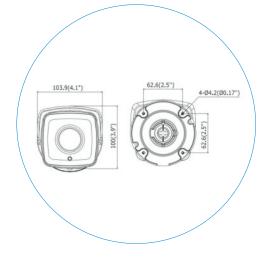

#### PHYSICAL CHARACTERISTICS

- Module dimensions: 203 x 125 x 184 mm (8.0"x4.9"x7.2")
- Weight: 2.5 Kg
- Temperature range:  $-10^{\circ}$ C to  $+50^{\circ}$ C
- Ip66 Mechanical Protection