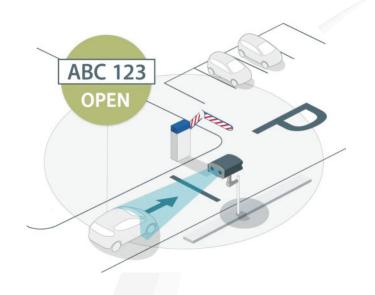

## **APPLICATIONS**

- Access control in Registered Traffic Areas
- Access control in Public and private parking
- Territory control
- Access control to residential areas
- Toll collection systems

#### **FUNCTIONING**

- Trigger or free running
- Maximum Field of view width: up to 4 meters