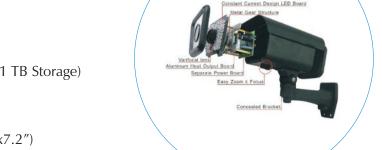

#### VISION SYSTEM

- Image Capture
- OCR Camera: Resolution 1920 x 1200 Pixels (2 MP)
- Frame rate 25fps Progressive Scan CCD
- Lens type 5mm to 50mm
- Minimum illumination 0.1 Lux
- Auto iris
- Automatic Shutter and Gain Control
- Auto White Balance

#### INTEGRATED IR ILLUMINATOR

- CE Certified
- POE
- Wavelenght 850 nm
- Angle 30°
- IR visible distance 30 m

#### **INTERNAL STORAGE**

Standard Storage Capacity: Up to 500K License plates(1 TB Storage)

#### PHYSICAL CHARACTERISTICS

- Module dimensions: 203 x 125 x 184 mm (8.0"x4.9"x7.2")
- Weight: 2.5 Kg
- Temperature range:  $-10^{\circ}$ C to  $+50^{\circ}$ C
- Ip66 Mechanical Protection