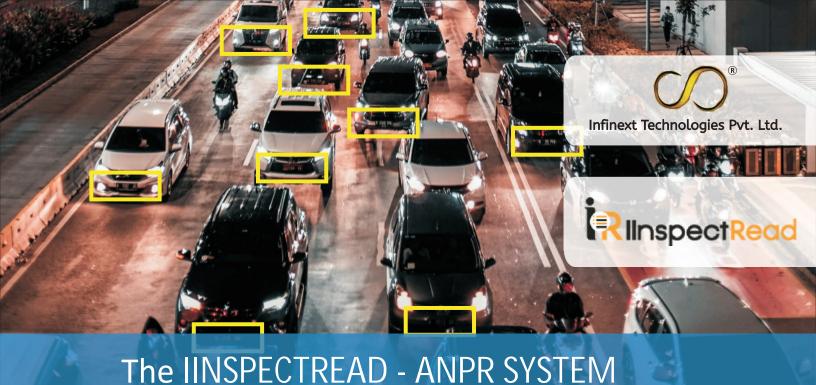

## **TECHNOLOGY AT WORK**

- Automatic License Plate Recognition ALPR for vehicles moving at speeds of up to 30Km/h in triggered mode and up to 60km/h in free-running mode.
- Night-day operation in all weather and light conditions OCR (Optical Character Recognition) libraries for automatic license plate recognition.
- Integrated management tool for white/black lists.
- Application interface for product configuration and management.
- Over-IP operation.
- IP66 Rated Cameras
- Pole , Wall or Portable installation.

## **APPLICATIONS**

- Access control in Registered Traffic Areas
- Access control in Public and private parking
- Territory control
- Access control to residential areas
- Toll collection systems