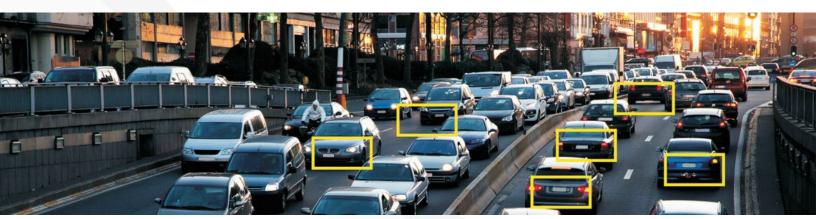

## **TECHNOLOGY AT WORK**

- Automatic License Plate Recognition ALPR for vehicles moving at speeds of up to 30Km/h in triggered mode and up to 60km/h in free-running mode.
- Night-day operation in all weather and light conditions OCR (Optical Character Recognition) libraries for automatic license plate recognition.
- Integrated management tool for white/black lists.
- Application interface for product configuration and management.
- Over-IP operation.
- IP66 Rated Cameras
- Pole , Wall or Portable installation.

## **APPLICATIONS**

- Access control in Registered Traffic Areas
- Access control in Public and private parking
- Territory control
- Access control to residential areas
- Toll collection systems